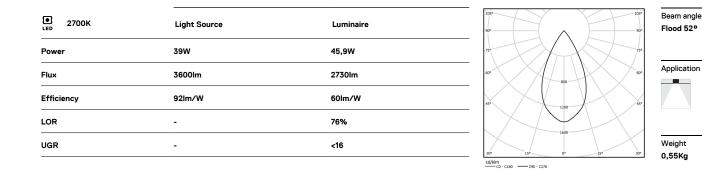

LED CRI>90 / >50.000h, L80/B10 / 2-step MacAdam Power supply included. IP20 | 230Vac | 50/60Hz

mm\_

ZZ 26x894

900-

## Finishes

.01 White / RAL 9010
.02 Black / RAL 9005

For the specific supply of "DALI 2" drivers, please contact: support@om-light.com

The cutout dimensions are for plasterboard ceilings. For other type of material please contact: support@om-light.com