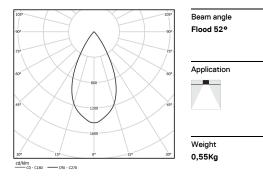

## inVision

21W / 1380lm / 2700K / DALI / Flood 52° / 900mm

63356

Design: O/M + Bartenbach GmbH Luminaire with housing of aluminium profile with electrostatic 100% polyester paint with texturedfinish.

Focal-lens with complex surface and individual complex surface rips to provide a focal point through an aperture for glare free area illumination.

Special springs available on request.

LED CRI>90 / >50.000h, L80/B10 / 2-step MacAdam Power supply included. IP20 | 230Vac | 50/60Hz

•

•

| 2700K      | Light Source | Luminaire |
|------------|--------------|-----------|
| Power      | 21W          | 25,6W     |
| Flux       | 1800lm       | 1380lm    |
| Efficiency | 86lm/W       | 54lm/W    |
| LOR        | -            | 77%       |
| UGR        | -            | <13       |
|            |              |           |