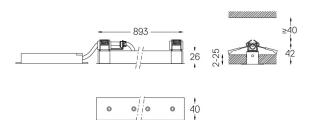

## inVision

21W / 1380lm / 2700K / DALI / Flood 52° / 900mm

63356

Design: O/M + Bartenbach GmbH Luminaire with housing of aluminium profile with electrostatic 100% polyester paint with texturedfinish.

Focal-lens with complex surface and individual complex surface rips to provide a focal point through an aperture for glare free area illumination.

Special springs available on request.

LED CRI>90 / >50.000h, L80/B10 / 2-step MacAdam Power supply included. IP20 | 230Vac | 50/60Hz

•

•

| 2700K      | Light Source | Luminaire |
|------------|--------------|-----------|
| Power      | 21W          | 25,6W     |
| Flux       | 1800lm       | 1380lm    |
| Efficiency | 86lm/W       | 54lm/W    |
| LOR        | -            | 77%       |
| UGR        | -            | <13       |
|            |              |           |

## Finishes

.01 White / RAL 9010.02 Black / RAL 9005

For the specific supply of "DALI 2" drivers, please contact: support@om-light.com

The cutout dimensions are for plasterboard ceilings. For other type of material please contact: support@om-light.com