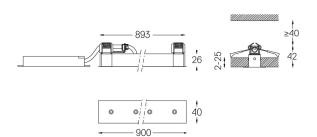

| mm | ZZ 26x894 |
|----|-----------|

## Finishes

.01 White / RAL 9010.02 Black / RAL 9005

For the specific supply of "DALI 2" drivers, please contact: support@om-light.com

The cutout dimensions are for plasterboard ceilings. For other type of material please contact: support@om-light.com