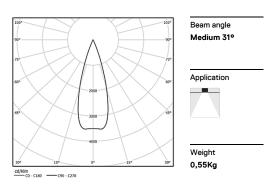

## inVision

39W / 2610lm / 2700K / DALI / Medium 31° / 900mm

63355

Design: O/M + Bartenbach GmbH Luminaire with housing of aluminium profile with electrostatic 100% polyester paint with texturedfinish.

Focal-lens with complex surface and individual complex surface rips to provide a focal point through an aperture for glare free area illumination.

Special springs available on request.

LED CRI>90 / >50.000h, L80/B10 / 2-step MacAdam Power supply included. IP20 | 230Vac | 50/60Hz

•

•

| 2700K      | Light Source | Luminaire |
|------------|--------------|-----------|
| Power      | 39W          | 45,9W     |
| Flux       | 3600lm       | 2610lm    |
| Efficiency | 92lm/W       | 57lm/W    |
| LOR        | -            | 73%       |
| UGR        | -            | <10       |
|            |              |           |