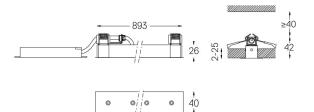

mm △726x894

Model Identifier 4053560342L

Finishes

900-

support@om-light.com The cutout dimensions are for plasterboard ceilings. For other type of

For the specific supply of "DALI 2" drivers, please contact: