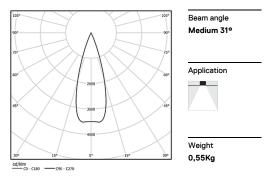

## inVision

21W / 1320lm / 2700K / DALI / Medium 31° / 900mm

63354

Design: O/M + Bartenbach GmbH Luminaire with housing of aluminium profile with electrostatic 100% polyester paint with texturedfinish.

Focal-lens with complex surface and individual complex surface rips to provide a focal point through an aperture for glare free area illumination. Special springs available on request.

LED CRI>90 / >50.000h, L80/B10 / 2-step MacAdam Power supply included. IP20 | 230Vac | 50/60Hz

•

•

| <b>1</b> 2700K | Light Source | Luminaire |
|----------------|--------------|-----------|
| Power          | 21W          | 25,6W     |
| Flux           | 1800lm       | 1320lm    |
| Efficiency     | 86lm/W       | 52lm/W    |
| LOR            | -            | 73%       |
| UGR            | -            | <10       |
|                |              |           |