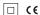

## inVision

26W / 1820lm / 2700K / DALI / Flood 52° / 600mm

63353

Focal-lens with complex surface and individual complex surface rips to provide a focal point through an aperture for glare free area illumination.

Special springs available on request.

LED CRI>90 / >50.000h, L80/B10 / 2-step MacAdam Power supply included. IP20 | 230Vac | 50/60Hz

| ш | ( |
|---|---|
|   |   |

| © 2700K    | Light Source | Luminaire |
|------------|--------------|-----------|
| Power      | 26W          | 31,7W     |
| Flux       | 2400lm       | 1820lm    |
| Efficiency | 92lm/W       | 57lm/W    |
| LOR        | -            | 76%       |
| UGR        | -            | <16       |