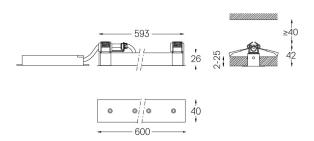

## Finishes

For the specific supply of "DALI 2" drivers, please contact: support@om-light.com

The cutout dimensions are for plasterboard ceilings. For other to

The cutout dimensions are for plasterboard ceilings. For other type of material please contact: support@om-light.com