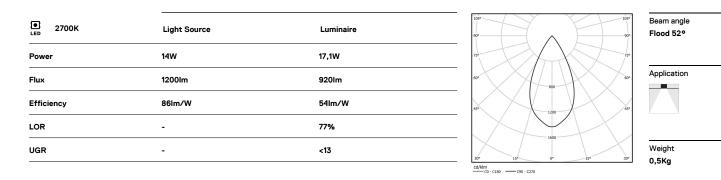

## inVision

14W / 920Im / 2700K / DALI / Flood 52° / 600mm

63352

Design: O/M + Bartenbach GmbH Luminaire with housing of aluminium profile with electrostatic 100% polyester paint with texturedfinish.

Focal-lens with complex surface and individual complex surface rips to provide a focal point through an aperture for glare free area illumination. Special springs available on request.

LED CRI>90 / >50.000h, L80/B10 / 2-step MacAdam Power supply included. IP20 | 230Vac | 50/60Hz

**m**m

⊿ 26x594

600

.01 White / RAL 9010
.02 Black / RAL 9005

For the specific supply of "DALI 2" drivers, please contact: