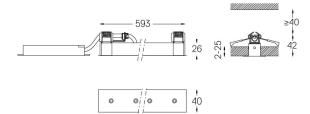

LED CRI>90 / >50.000h, L80/B10 / 2-step MacAdam Power supply included. IP20 | 230Vac | 50/60Hz

**m**m

⊿ 26x594

600

.01 White / RAL 9010
.02 Black / RAL 9005

For the specific supply of "DALI 2" drivers, please contact:

support@om-light.com

The cutout dimensions are for plasterboard ceilings. For other type of material please contact: support@om-light.com

Data according to regulations

2019/2020/EU supplemented by 2021/341 |2019/2015/EU supplemented by 2021/340/EU Energy Consumption Labelling Ordinance. This product contains light sources of efficiency class F Model Identifier 4053560342L