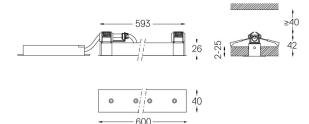

## Finishes

.01 White / RAL 9010
.02 Black / RAL 9005

For the specific supply of "DALI 2" drivers, please contact: support@om-light.com

The cutout dimensions are for plasterboard ceilings. For other type of material please contact: support@om-light.com