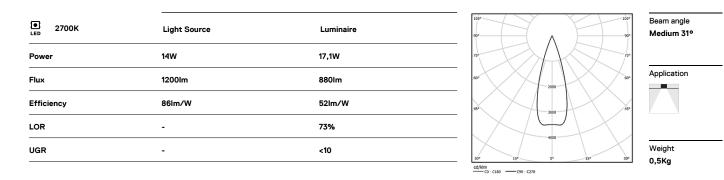

## inVision

14W / 880lm / 2700K / DALI / Medium 31° / 600mm

63350

Design: O/M + Bartenbach GmbH Luminaire with housing of aluminium profile with electrostatic 100% polyester paint with texturedfinish.

Focal-lens with complex surface and individual complex surface rips to provide a focal point through an aperture for glare free area illumination. Special springs available on request.

LED CRI>90 / >50.000h, L80/B10 / 2-step MacAdam Power supply included. IP20 | 230Vac | 50/60Hz

nm 🗌

📿 26x594