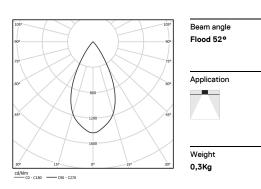

## inVision

13W / 910lm / 2700K / DALI / Flood 52° / 300mm

63349

Design: O/M + Bartenbach GmbH Luminaire with housing of aluminium profile with electrostatic 100% polyester paint with texturedfinish.

Focal-lens with complex surface and individual complex surface rips to provide a focal point through an aperture for glare free area illumination. Special springs available on request.

LED CRI>90 / >50.000h, L80/B10 / 2-step MacAdam Power supply included. IP20 | 230Vac | 50/60Hz

| <b>1</b> 2700K | Light Source | Luminaire |
|----------------|--------------|-----------|
| Power          | 13W          | 15,9W     |
| Flux           | 1200lm       | 910lm     |
| Efficiency     | 92lm/W       | 57lm/W    |
| LOR            | -            | 76%       |
| UGR            | -            | <16       |