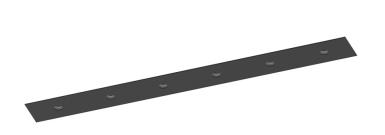

## inVision

13W / 910lm / 2700K / DALI / Flood 52° / 300mm

63349

Design: O/M + Bartenbach GmbH Luminaire with housing of aluminium profile with electrostatic 100% polyester paint with texturedfinish.

Focal-lens with complex surface and individual complex surface rips to provide a focal point through an aperture for glare free area illumination. Special springs available on request.