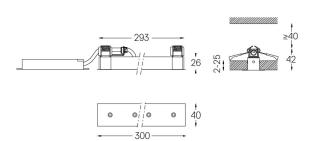

## inVision

13W / 910lm / 2700K / DALI / Flood 52° / 300mm

63349

Design: O/M + Bartenbach GmbH Luminaire with housing of aluminium profile with electrostatic 100% polyester paint with texturedfinish.

Focal-lens with complex surface and individual complex surface rips to provide a focal point through an aperture for glare free area illumination. Special springs available on request.