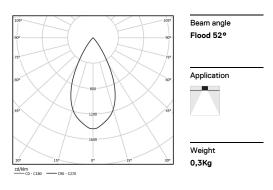

## inVision

6,7W / 460lm / 2700K / DALI / Flood 52° / 300mm

63348

Design: O/M + Bartenbach GmbH Luminaire with housing of aluminium profile with electrostatic 100% polyester paint with texturedfinish.

Focal-lens with complex surface and individual complex surface rips to provide a focal point through an aperture for glare free area illumination. Special springs available on request.

LED CRI>90 / >50.000h, L80/B10 / 2-step MacAdam Power supply included. IP20 | 230Vac | 50/60Hz

| 2700K      | Light Source | Luminaire |
|------------|--------------|-----------|
| Power      | 6,7W         | 8,4W      |
| Flux       | 600lm        | 460lm     |
| Efficiency | 90lm/W       | 58lm/W    |
| LOR        | -            | 77%       |
| UGR        | -            | <13       |