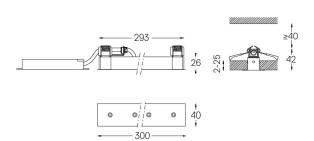

## inVision

6,7W / 460lm / 2700K / DALI / Flood 52° / 300mm

63348

Design: O/M + Bartenbach GmbH Luminaire with housing of aluminium profile with electrostatic 100% polyester paint with texturedfinish.

Focal-lens with complex surface and individual complex surface rips to provide a focal point through an aperture for glare free area illumination. Special springs available on request.

LED CRI>90 / >50.000h, L80/B10 / 2-step MacAdam Power supply included. IP20 | 230Vac | 50/60Hz

| 2700K      | Light Source | Luminaire |
|------------|--------------|-----------|
| Power      | 6,7W         | 8,4W      |
| Flux       | 600lm        | 460lm     |
| Efficiency | 90lm/W       | 58lm/W    |
| LOR        | -            | 77%       |
| UGR        | -            | <13       |