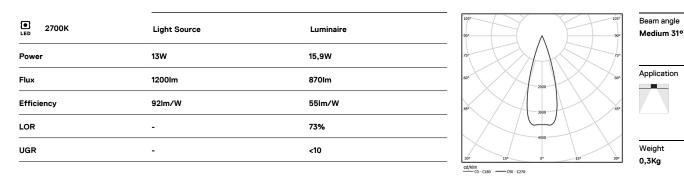

## inVision

13W / 870lm / 2700K / DALI / Medium 31° / 300mm

63347

Design: O/M + Bartenbach GmbH Luminaire with housing of aluminium profile with electrostatic 100% polyester paint with texturedfinish.

Focal-lens with complex surface and individual complex surface rips to provide a focal point through an aperture for glare free area illumination. Special springs available on request.

The cutout dimensions are for plasterboard ceilings. For other type of material please contact: support@om-light.com

Data according to regulations

2019/2020/EU supplemented by 2021/341 |2019/2015/EU supplemented by 2021/340/EU Energy Consumption Labelling Ordinance. This product contains a light source of efficiency class F Model Identifier 4053560342H