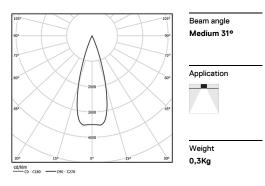

## inVision

6,7W / 440lm / 2700K / DALI / Medium 31° / 300mm

63346

Design: O/M + Bartenbach GmbH Luminaire with housing of aluminium profile with electrostatic 100% polyester paint with texturedfinish.

Focal-lens with complex surface and individual complex surface rips to provide a focal point through an aperture for glare free area illumination. Special springs available on request.

LED CRI>90 / >50.000h, L80/B10 / 2-step MacAdam Power supply included. IP20 | 230Vac | 50/60Hz

| Light Source | Luminaire               |
|--------------|-------------------------|
| 6,7W         | 8,4W                    |
| 600lm        | 440lm                   |
| 90lm/W       | 55lm/W                  |
| -            | 73%                     |
| -            | <10                     |
|              | 6,7W<br>600lm<br>90lm/W |