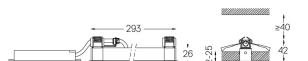

O .01 White / RAL 9010 ● .02 Black / RAL 9005

For the specific supply of "DALI 2" drivers, please contact: support@om-light.com

The cutout dimensions are for plasterboard ceilings. For other type of material please contact: support@om-light.com