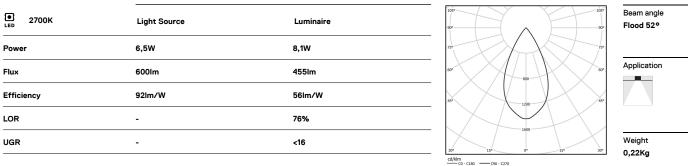

The cutout dimensions are for plasterboard ceilings. For other type of material please contact: support@om-light.com

Data according to regulations

2019/2020/EU supplemented by 2021/341 |2019/2015/EU supplemented by 2021/340/EU Energy Consumption Labelling Ordinance. This product contains a light source of efficiency class F Model Identifier 4053560262H