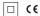

## inVision

3,4W / 230lm / 2700K / DALI / Flood 52° / 150mm

63344

Focal-lens with complex surface and individual complex surface rips to provide a focal point through an aperture for glare free area illumination.

Special springs available on request.

LED CRI>90 / >50.000h, L80/B10 / 2-step MacAdam Power supply included. IP20 | 230Vac | 50/60Hz

| <b>●</b> 2700K | Light Source | Luminaire |
|----------------|--------------|-----------|
| Power          | 3,4W         | 4,4W      |
| Flux           | 300lm        | 230lm     |
| Efficiency     | 88lm/W       | 53lm/W    |
| LOR            | -            | 77%       |
| UGR            | -            | <13       |