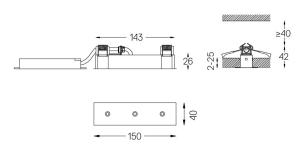

Finishes

For the specific supply of "DALI 2" drivers, please contact: support@om-light.com

The cutout dimensions are for plasterboard ceilings. For other type of material please contact: support@om-light.com