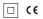

## inVision

3,4W / 220Im / 2700K / DALI / Medium 31º / 150mm

63342

Design: O/M + Bartenbach GmbH Luminaire with housing of aluminium profile with electrostatic 100% polyester paint with texturedfinish.

Focal-lens with complex surface and individual complex surface rips to provide a focal point through an aperture for glare free area illumination. Special springs available on request.

LED CRI>90 / >50.000h, L80/B10 / 2-step MacAdam Power supply included. IP20 | 230Vac | 50/60Hz

**m**m

ZZ 26x144

150

Finishes

O .01 White / RAL 9010 • .02 Black / RAL 9005

For the specific supply of "DALI 2" drivers, please contact: support@om-light.com

The cutout dimensions are for plasterboard ceilings. For other type of material please contact: support@om-light.com

Data according to regulations

2019/2020/EU supplemented by 2021/341 |2019/2015/EU supplemented by 2021/340/EU Energy Consumption Labelling Ordinance. This product contains a light source of efficiency class F Model Identifier 4053560262L