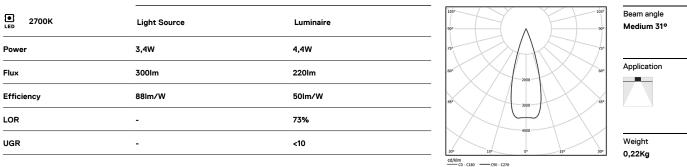

LED CRI>90 / >50.000h, L80/B10 / 2-step MacAdam Power supply included. IP20 | 230Vac | 50/60Hz

**m**m

ZZ 26x144

150

Finishes

O .01 White / RAL 9010 • .02 Black / RAL 9005

For the specific supply of "DALI 2" drivers, please contact: support@om-light.com

The cutout dimensions are for plasterboard ceilings. For other type of material please contact: support@om-light.com

Data according to regulations

2019/2020/EU supplemented by 2021/341 |2019/2015/EU supplemented by 2021/340/EU Energy Consumption Labelling Ordinance. This product contains a light source of efficiency class F Model Identifier 4053560262L