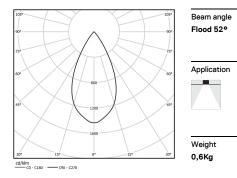

## inVision

52W / 3640lm / 2700K / On/Off / Flood 52° / 1200mm

63341

Focal-lens with complex surface and individual complex surface rips to provide a focal point through an aperture for glare free area illumination. Special springs available on request.

LED CRI>90 / >50.000h, L80/B10 / 2-step MacAdam Power supply included. IP20 | 230Vac | 50/60Hz

| · ( | $\epsilon$ |
|-----|------------|
|-----|------------|

| ● 2700K    | Light Source | Luminaire |
|------------|--------------|-----------|
| Power      | 52W          | 61,2W     |
| Flux       | 4800lm       | 3640lm    |
| Efficiency | 92lm/W       | 60lm/W    |
| LOR        | -            | 76%       |
| UGR        | -            | <16       |