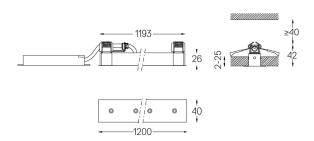

## inVision

52W / 3640lm / 2700K / On/Off / Flood 52° / 1200mm

63341

Focal-lens with complex surface and individual complex surface rips to provide a focal point through an aperture for glare free area illumination. Special springs available on request.

mm ∠Z 26x1194

O .01 White / RAL 9010 ● .02 Black / RAL 9005

The cutout dimensions are for plasterboard ceilings. For other type of material please contact: support@om-light.com

Data according to regulations 2019/2020/EU supplemented by 2021/341 |2019/2015/EU supplemented by 2021/340/EU Energy Consumption Labelling Ordinance. This product contains light sources of efficiency class F Model Identifier 4053560342H