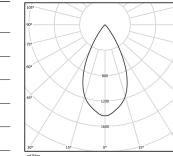

## inVision

27W / 1840lm / 2700K / On/Off / Flood 52° / 1200mm

63340

Focal-lens with complex surface and individual complex surface rips to provide a focal point through an aperture for glare free area illumination.

Beam angle
Flood 52°

Application

Weight 0,6Kg

## Finishes

.01 White / RAL 9010.02 Black / RAL 9005

The cutout dimensions are for plasterboard ceilings. For other type of material please contact: support@om-light.com

Data according to regulations
2019/2020/EU supplemented by 2021/341 |2019/2015/EU
supplemented by 2021/340/EU Energy Consumption Labelling
Ordinance. This product contains light sources of efficiency class F
Model Identifier 4053560342L