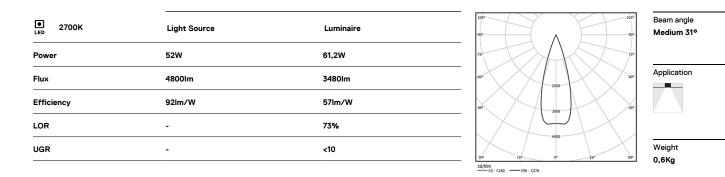

## inVision

52W / 3480lm / 2700K / On/Off / Medium 31° / 1200mm

63339

Design: O/M + Bartenbach GmbH Luminaire with housing of aluminium profile with electrostatic 100% polyester paint with texturedfinish.

Focal-lens with complex surface and individual complex surface rips to provide a focal point through an aperture for glare free area illumination. Special springs available on request.

LED CRI>90 / >50.000h, L80/B10 / 2-step MacAdam Power supply included. IP20 | 230Vac | 50/60Hz

2019/2020/EU supplemented by 2021/341 |2019/2015/EU supplemented by 2021/340/EU Energy Consumption Labelling Ordinance. This product contains light sources of efficiency class F Model Identifier 4053560342LH