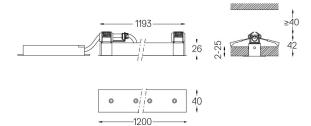

```
mm
```

📿 26x1194

.01 White / RAL 9010
.02 Black / RAL 9005

The cutout dimensions are for plasterboard ceilings. For other type of material please contact: support@om-light.com

Data according to regulations