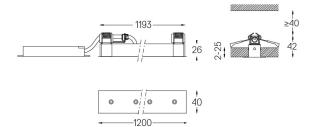

<u>mm</u>

ZZ 26x1194

.01 White / RAL 9010
.02 Black / RAL 9005

The cutout dimensions are for plasterboard ceilings. For other type of

material please contact: support@om-light.com

Data according to regulations