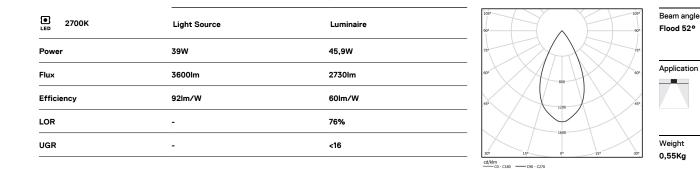

## inVision

39W / 2730lm / 2700K / On/Off / Flood 52° / 900mm

63337

Design: O/M + Bartenbach GmbH Luminaire with housing of aluminium profile with electrostatic 100% polyester paint with texturedfinish.

Focal-lens with complex surface and individual complex surface rips to provide a focal point through an aperture for glare free area illumination. Special springs available on request.

LED CRI>90 / >50.000h, L80/B10 / 2-step MacAdam Power supply included. IP20 | 230Vac | 50/60Hz

۲

۲

Finishes

.01 White / RAL 9010
.02 Black / RAL 9005

The cutout dimensions are for plasterboard ceilings. For other type of material please contact: support@om-light.com