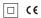

## inVision

39W / 2730lm / 2700K / On/Off / Flood 52° / 900mm

63337

Design: O/M + Bartenbach GmbH Luminaire with housing of aluminium profile with electrostatic 100% polyester paint with texturedfinish.

Focal-lens with complex surface and individual complex surface rips to provide a focal point through an aperture for glare free area illumination. Special springs available on request.

LED CRI>90 / >50.000h, L80/B10 / 2-step MacAdam Power supply included. IP20 | 230Vac | 50/60Hz

۲

۲

Finishes

.01 White / RAL 9010
.02 Black / RAL 9005

The cutout dimensions are for plasterboard ceilings. For other type of material please contact: support@om-light.com

Data according to regulations

2019/2020/EU supplemented by 2021/341 |2019/2015/EU supplemented by 2021/340/EU Energy Consumption Labelling Ordinance. This product contains light sources of efficiency class F Model Identifier 4053560342H