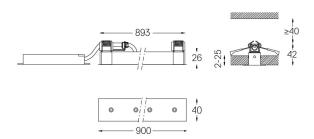

## inVision

21W / 1380lm / 2700K / On/Off / Flood 52° / 900mm

63336

Design: O/M + Bartenbach GmbH Luminaire with housing of aluminium profile with electrostatic 100% polyester paint with texturedfinish.

Focal-lens with complex surface and individual complex surface rips to provide a focal point through an aperture for glare free area illumination.

Finishes

The cutout dimensions are for plasterboard ceilings. For other type of material please contact: support@om-light.com

Data according to regulations
2019/2020/EU supplemented by 2021/341 |2019/2015/EU
supplemented by 2021/340/EU Energy Consumption Labelling
Ordinance. This product contains light sources of efficiency class F
Model Identifier 4053560342L