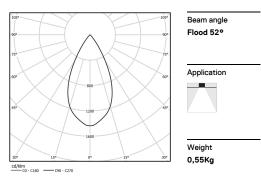

## inVision

21W / 1380lm / 2700K / On/Off / Flood 52° / 900mm

63336

Design: O/M + Bartenbach GmbH Luminaire with housing of aluminium profile with electrostatic 100% polyester paint with texturedfinish.

Focal-lens with complex surface and individual complex surface rips to provide a focal point through an aperture for glare free area illumination.

Special springs available on request.

LED CRI>90 / >50.000h, L80/B10 / 2-step MacAdam Power supply included. IP20 | 230Vac | 50/60Hz

•

•

| 2700K      | Light Source | Luminaire |
|------------|--------------|-----------|
| Power      | 21W          | 25,6W     |
| Flux       | 1800lm       | 1380lm    |
| Efficiency | 86lm/W       | 54lm/W    |
| LOR        | -            | 77%       |
| UGR        | -            | <13       |
|            |              |           |