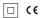

## inVision

39W / 2610lm / 2700K / On/Off / Medium 31° / 900mm

63335

Design: O/M + Bartenbach GmbH Luminaire with housing of aluminium profile with electrostatic 100% polyester paint with texturedfinish.

•

•

| 2700K      | Light Source | Luminaire |
|------------|--------------|-----------|
| Power      | 39W          | 45,9W     |
| Flux       | 3600lm       | 2610lm    |
| Efficiency | 92lm/W       | 57lm/W    |
| LOR        | -            | 73%       |
| UGR        | -            | <10       |
|            |              |           |