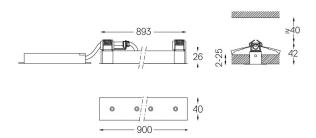

The cutout dimensions are for plasterboard ceilings. For other type of material please contact: support@om-light.com

Data according to regulations
2019/2020/EU supplemented by 2021/341 |2019/2015/EU supplemented by 2021/340/EU Energy Consumption Labelling
Ordinance. This product contains light sources of efficiency class F
Model Identifier 4053560342LH