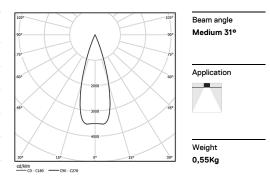

## inVision

21W / 1320lm / 2700K / On/Off / Medium 31° / 900mm

63334

Design: O/M + Bartenbach GmbH Luminaire with housing of aluminium profile with electrostatic 100% polyester paint with texturedfinish.

•

| <b>●</b> 2700K | Light Source | Luminaire |
|----------------|--------------|-----------|
| Power          | 21W          | 25,6W     |
| Flux           | 1800lm       | 1320lm    |
| Efficiency     | 86lm/W       | 52lm/W    |
| LOR            | -            | 73%       |
| UGR            | -            | <10       |
|                |              |           |