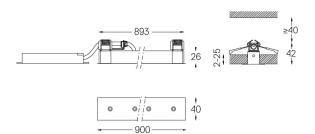

## Finishes

.01 White / RAL 9010.02 Black / RAL 9005

The cutout dimensions are for plasterboard ceilings. For other type of material please contact: support@om-light.com

Data according to regulations
2019/2020/EU supplemented by 2021/341 |2019/2015/EU
supplemented by 2021/340/EU Energy Consumption Labelling
Ordinance. This product contains light sources of efficiency class F
Model Identifier 4053560342L