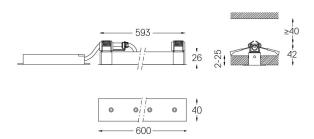

## inVision

26W / 1820lm / 2700K / On/Off / Flood 52° / 600mm

63333

Focal-lens with complex surface and individual complex surface rips to provide a focal point through an aperture for glare free area illumination.

| mm | ∠Z 26x594 |
|----|-----------|

The cutout dimensions are for plasterboard ceilings. For other type of material please contact: support@om-light.com

Data according to regulations
2019/2020/EU supplemented by 2021/341 |2019/2015/EU supplemented by 2021/340/EU Energy Consumption Labelling
Ordinance. This product contains light sources of efficiency class F
Model Identifier 4053560342H