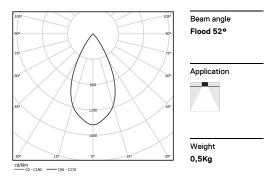

## inVision

26W / 1820lm / 2700K / On/Off / Flood 52° / 600mm

63333

Focal-lens with complex surface and individual complex surface rips to provide a focal point through an aperture for glare free area illumination.

Special springs available on request.

LED CRI>90 / >50.000h, L80/B10 / 2-step MacAdam Power supply included. IP20 | 230Vac | 50/60Hz

| 2700K      | Light Source | Luminaire |
|------------|--------------|-----------|
| Power      | 26W          | 31,7W     |
| Flux       | 2400lm       | 1820lm    |
| Efficiency | 92lm/W       | 57lm/W    |
| LOR        | -            | 76%       |
| UGR        | -            | <16       |
|            |              |           |