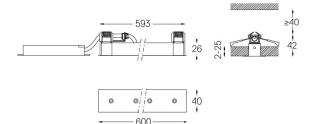

LED CRI>90 / >50.000h, L80/B10 / 2-step MacAdam Power supply included. IP20 | 230Vac | 50/60Hz

1 mm

📿 26x594

.01 White / RAL 9010
.02 Black / RAL 9005

The cutout dimensions are for plasterboard ceilings. For other type of material please contact: support@om-light.com