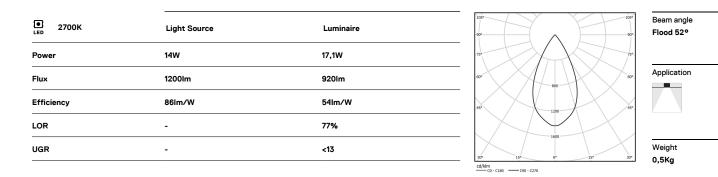

## inVision

14W / 920lm / 2700K / On/Off / Flood 52° / 600mm

63332

Design: O/M + Bartenbach GmbH Luminaire with housing of aluminium profile with electrostatic 100% polyester paint with texturedfinish.

Focal-lens with complex surface and individual complex surface rips to provide a focal point through an aperture for glare free area illumination. Special springs available on request.

LED CRI>90 / >50.000h, L80/B10 / 2-step MacAdam Power supply included. IP20 | 230Vac | 50/60Hz

1 mm

📿 26x594

.01 White / RAL 9010
.02 Black / RAL 9005

The cutout dimensions are for plasterboard ceilings. For other type of material please contact: support@om-light.com