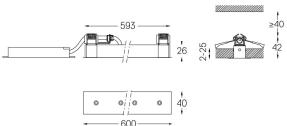

The cutout dimensions are for plasterboard ceilings. For other type of material please contact: support@om-light.com

> Data according to regulations 2019/2020/EU supplemented by 2021/341 |2019/2015/EU supplemented by 2021/340/EU Energy Consumption Labelling Ordinance. This product contains light sources of efficiency class F Model Identifier 4053560342LH