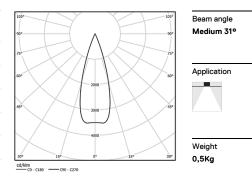

## inVision

26W / 1740lm / 2700K / On/Off / Medium 31° / 600mm

63331

Focal-lens with complex surface and individual complex surface rips to provide a focal point through an aperture for glare free area illumination. Special springs available on request.

LED CRI>90 / >50.000h, L80/B10 / 2-step MacAdam Power supply included. IP20 | 230Vac | 50/60Hz

| ( | ( |
|---|---|
|   |   |

| <b>●</b> 2700K | Light Source | Luminaire |
|----------------|--------------|-----------|
| Power          | 26W          | 31,7W     |
| Flux           | 2400lm       | 1740lm    |
| Efficiency     | 92lm/W       | 55lm/W    |
| LOR            | -            | 73%       |
| UGR            | -            | <10       |