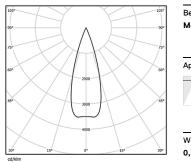

Beam angle Medium 31° Application Weight

| □ mm | /a726x594 |
|------|-----------|

## Finishes

O .01 White / RAL 9010 ● .02 Black / RAL 9005

The cutout dimensions are for plasterboard ceilings. For other type of material please contact: support@om-light.com

Data according to regulations 2019/2020/EU supplemented by 2021/341 |2019/2015/EU supplemented by 2021/340/EU Energy Consumption Labelling Ordinance. This product contains light sources of efficiency class F Model Identifier 4053560342L