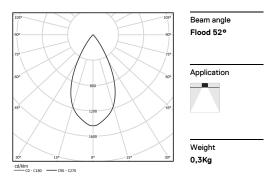

## inVision

13W / 910lm / 2700K / On/Off / Flood 52° / 300mm

63329

Design: O/M + Bartenbach GmbH Luminaire with housing of aluminium profile with electrostatic 100% polyester paint with texturedfinish.

Focal-lens with complex surface and individual complex surface rips to provide a focal point through an aperture for glare free area illumination. Special springs available on request.

LED CRI>90 / >50.000h, L80/B10 / 2-step MacAdam Power supply included. IP20 | 230Vac | 50/60Hz

| ш | ( |
|---|---|
|   |   |

|            | -            |           |
|------------|--------------|-----------|
| 1 2700K    | Light Source | Luminaire |
| Power      | 13W          | 15,9W     |
| Flux       | 1200lm       | 910lm     |
| Efficiency | 92lm/W       | 57lm/W    |
| LOR        | -            | 76%       |
| UGR        | -            | <16       |