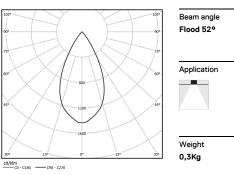

## inVision

6,7W / 460lm / 2700K / On/Off / Flood 52° / 300mm

63328

Design: O/M + Bartenbach GmbH Luminaire with housing of aluminium profile with electrostatic 100% polyester paint with texturedfinish.

Focal-lens with complex surface and individual complex surface rips to provide a focal point through an aperture for glare free area illumination. Special springs available on request.

LED CRI>90 / >50.000h, L80/B10 / 2-step MacAdam Power supply included. IP20 | 230Vac | 50/60Hz

Finishes

.01 White / RAL 9010
.02 Black / RAL 9005

The cutout dimensions are for plasterboard ceilings. For other type of material please contact: support@om-light.com