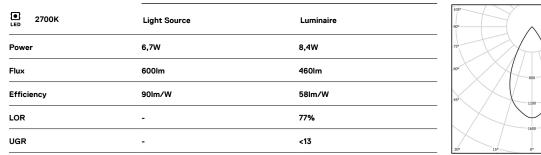

## inVision

6,7W / 460lm / 2700K / On/Off / Flood 52° / 300mm

63328

Design: O/M + Bartenbach GmbH Luminaire with housing of aluminium profile with electrostatic 100% polyester paint with texturedfinish.

Focal-lens with complex surface and individual complex surface rips to provide a focal point through an aperture for glare free area illumination. Special springs available on request.