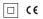

## inVision

6,7W / 460lm / 2700K / On/Off / Flood 52° / 300mm

63328

Design: O/M + Bartenbach GmbH Luminaire with housing of aluminium profile with electrostatic 100% polyester paint with texturedfinish.

Focal-lens with complex surface and individual complex surface rips to provide a focal point through an aperture for glare free area illumination. Special springs available on request.

LED CRI>90 / >50.000h, L80/B10 / 2-step MacAdam Power supply included. IP20 | 230Vac | 50/60Hz

Finishes

.01 White / RAL 9010
.02 Black / RAL 9005

The cutout dimensions are for plasterboard ceilings. For other type of material please contact: support@om-light.com