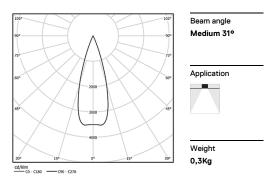

## inVision

13W / 870lm / 2700K / On/Off / Medium 31° / 300mm

63327

Design: O/M + Bartenbach GmbH Luminaire with housing of aluminium profile with electrostatic 100% polyester paint with texturedfinish.

Focal-lens with complex surface and individual complex surface rips to provide a focal point through an aperture for glare free area illumination. Special springs available on request.

LED CRI>90 / >50.000h, L80/B10 / 2-step MacAdam Power supply included. IP20 | 230Vac | 50/60Hz

| 2700K      | Light Source | Luminaire |
|------------|--------------|-----------|
| Power      | 13W          | 15,9W     |
| Flux       | 1200lm       | 870lm     |
| Efficiency | 92lm/W       | 55lm/W    |
| LOR        | -            | 73%       |
| UGR        | -            | <10       |