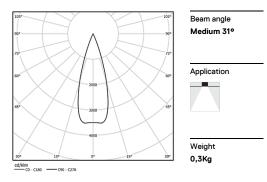

## inVision

6,7W / 440lm / 2700K / On/Off / Medium 31° / 300mm

63326

Design: O/M + Bartenbach GmbH Luminaire with housing of aluminium profile with electrostatic 100% polyester paint with texturedfinish.