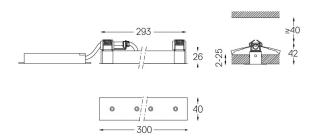

O .01 White / RAL 9010

The cutout dimensions are for plasterboard ceilings. For other type of material please contact: support@om-light.com

Data according to regulations 2019/2020/EU supplemented by 2021/341 |2019/2015/EU supplemented by 2021/340/EU Energy Consumption Labelling Ordinance. This product contains a light source of efficiency class F Model Identifier 4053560342L