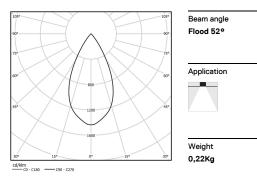

## inVision

6,5W / 455lm / 2700K / On/Off / Flood 52° / 150mm

63325

Focal-lens with complex surface and individual complex surface rips to provide a focal point through an aperture for glare free area illumination.