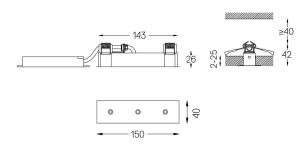

The cutout dimensions are for plasterboard ceilings. For other type of material please contact: support@om-light.com

Data according to regulations
2019/2020/EU supplemented by 2021/341 |2019/2015/EU
supplemented by 2021/340/EU Energy Consumption Labelling
Ordinance. This product contains a light source of efficiency class F
Model Identifier 4053560262H