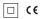

## inVision

3,4W / 230Im / 2700K / On/Off / Flood 52° / 150mm

63324

Design: O/M + Bartenbach GmbH Luminaire with housing of aluminium profile with electrostatic 100% polyester paint with texturedfinish.

Focal-lens with complex surface and individual complex surface rips to provide a focal point through an aperture for glare free area illumination. Special springs available on request.

LED CRI>90 / >50.000h, L80/B10 / 2-step MacAdam Power supply included. IP20 | 230Vac | 50/60Hz

**m**m

ZZ 26x144

150

O .01 White / RAL 9010 • .02 Black / RAL 9005

The cutout dimensions are for plasterboard ceilings. For other type of material please contact: support@om-light.com

Data according to regulations

2019/2020/EU supplemented by 2021/341 |2019/2015/EU supplemented by 2021/340/EU Energy Consumption Labelling Ordinance. This product contains a light source of efficiency class F Model Identifier 4053560262L