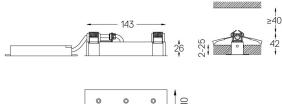

LED CRI>90 / >50.000h, L80/B10 / 2-step MacAdam Power supply included. IP20 | 230Vac | 50/60Hz

**m**m

ZZ 26x144

150

O .01 White / RAL 9010 • .02 Black / RAL 9005

The cutout dimensions are for plasterboard ceilings. For other type of material please contact: support@om-light.com