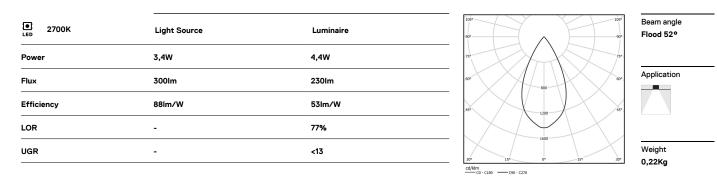

LED CRI>90 / >50.000h, L80/B10 / 2-step MacAdam Power supply included. IP20 | 230Vac | 50/60Hz

**m**m

ZZ 26x144

150

O .01 White / RAL 9010 • .02 Black / RAL 9005

The cutout dimensions are for plasterboard ceilings. For other type of material please contact: support@om-light.com