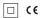

## inVision

6,5W / 435lm / 2700K / On/Off / Medium 31° / 150mm

63323

Focal-lens with complex surface and individual complex surface rips to provide a focal point through an aperture for glare free area illumination.

Special springs available on request.

LED CRI>90 / >50.000h, L80/B10 / 2-step MacAdam Power supply included. IP20 | 230Vac | 50/60Hz

| 2700K      | Light Source | Luminaire |
|------------|--------------|-----------|
| Power      | 6,5W         | 8,1W      |
| Flux       | 600lm        | 435lm     |
| Efficiency | 92lm/W       | 54lm/W    |
| LOR        | -            | 73%       |
| UGR        | -            | <10       |