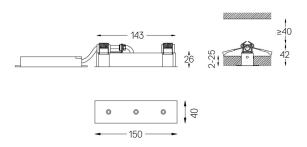

÷ •

The cutout dimensions are for plasterboard ceilings. For other type of material please contact: support@om-light.com

Data according to regulations
2019/2020/EU supplemented by 2021/341 |2019/2015/EU
supplemented by 2021/340/EU Energy Consumption Labelling
Ordinance. This product contains a light source of efficiency class F
Model Identifier 4053560262H