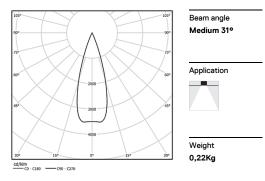

## inVision

3,4W / 220lm / 2700K / On/Off / Medium 31° / 150mm

Design: O/M + Bartenbach GmbH

63322

Focal-lens with complex surface and individual complex surface rips to provide a focal point through an aperture for glare free area illumination. Special springs available on request.

LED CRI>90 / >50.000h, L80/B10 / 2-step MacAdam Power supply included. IP20 | 230Vac | 50/60Hz

| 2700K      | Light Source | Luminaire |
|------------|--------------|-----------|
| Power      | 3,4W         | 4,4W      |
| Flux       | 300lm        | 220lm     |
| Efficiency | 88lm/W       | 50lm/W    |
| LOR        | -            | 73%       |
| UGR        | -            | <10       |
|            |              |           |