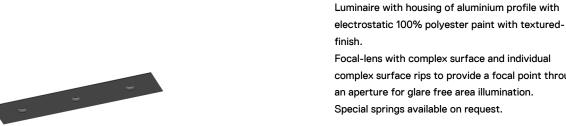

## inVision

3,4W / 220lm / 2700K / On/Off / Medium 31° / 150mm

Design: O/M + Bartenbach GmbH

63322

Focal-lens with complex surface and individual complex surface rips to provide a focal point through an aperture for glare free area illumination. Special springs available on request.