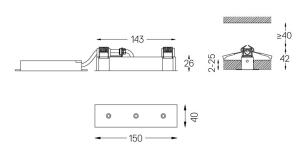

Finishes

The cutout dimensions are for plasterboard ceilings. For other type of material please contact: support@om-light.com

Data according to regulations 2019/2020/EU supplemented by 2021/341 |2019/2015/EU supplemented by 2021/340/EU Energy Consumption Labelling Ordinance. This product contains a light source of efficiency class F Model Identifier 4053560262L