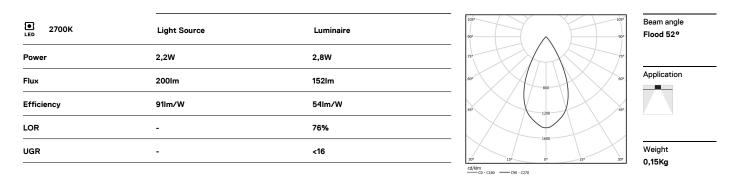

## inVision

2,2W / 152lm / 2700K / On/Off / Flood 52° / 40mm

63321

Design: O/M + Bartenbach GmbH Luminaire with housing of aluminium profile with electrostatic 100% polyester paint with texturedfinish.

Focal-lens with complex surface and individual complex surface rips to provide a focal point through an aperture for glare free area illumination. Special springs available on request.

LED CRI>90 / >50.000h, L80/B10 / 2-step MacAdam Power supply included. IP20 | 230Vac | 50/60Hz

<u>mm</u>

⊿ 26x26