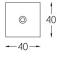

LED CRI>90 / >50.000h, L80/B10 / 2-step MacAdam Power supply included. IP20 | 230Vac | 50/60Hz

<u>mm</u>

⊿ 26x26

## Finishes

.01 White / RAL 9010
.02 Black / RAL 9005

The cutout dimensions are for plasterboard ceilings. For other type of material please contact: support@om-light.com

Data according to regulations

2019/2020/EU supplemented by 2021/341 |2019/2015/EU supplemented by 2021/340/EU Energy Consumption Labelling Ordinance. This product contains a light source of efficiency class F Model Identifier 4053560267H