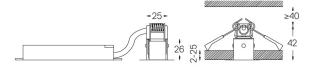

LED CRI>90 / >50.000h, L80/B10 / 2-step MacAdam Power supply included. IP20 | 230Vac | 50/60Hz

<u>mm</u>

⊿ 26x26

## Finishes

.01 White / RAL 9010
.02 Black / RAL 9005

The cutout dimensions are for plasterboard ceilings. For other type of material please contact: support@om-light.com

Data according to regulations

2019/2020/EU supplemented by 2021/341 |2019/2015/EU supplemented by 2021/340/EU Energy Consumption Labelling Ordinance. This product contains a light source of efficiency class F Model Identifier 4053560267H