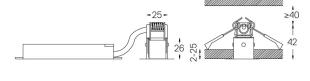

LED CRI>90 / >50.000h, L80/B10 / 2-step MacAdam Power supply included. IP20 | 230Vac | 50/60Hz

```
mm_
```

⊿ 26x26

## Finishes

.01 White / RAL 9010
.02 Black / RAL 9005

The cutout dimensions are for plasterboard ceilings. For other type of material please contact: support@om-light.com

Data according to regulations

2019/2020/EU supplemented by 2021/341 |2019/2015/EU supplemented by 2021/340/EU Energy Consumption Labelling Ordinance. This product contains a light source of efficiency class F Model Identifier 4053560267L