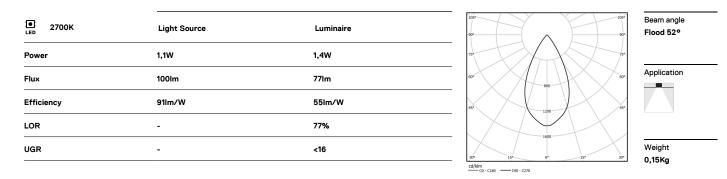

## inVision

1,1W / 77Im / 2700K / On/Off / Flood 52° / 40mm

63320

Design: O/M + Bartenbach GmbH Luminaire with housing of aluminium profile with electrostatic 100% polyester paint with texturedfinish.

Focal-lens with complex surface and individual complex surface rips to provide a focal point through an aperture for glare free area illumination. Special springs available on request.

LED CRI>90 / >50.000h, L80/B10 / 2-step MacAdam Power supply included. IP20 | 230Vac | 50/60Hz

```
mm_
```

⊿ 26x26