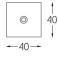

LED CRI>90 / >50.000h, L80/B10 / 2-step MacAdam Power supply included. IP20 | 230Vac | 50/60Hz

```
mm_
```

⊿ 26x26

## Finishes

.01 White / RAL 9010
.02 Black / RAL 9005

The cutout dimensions are for plasterboard ceilings. For other type of material please contact: support@om-light.com

Data according to regulations

2019/2020/EU supplemented by 2021/341 |2019/2015/EU supplemented by 2021/340/EU Energy Consumption Labelling Ordinance. This product contains a light source of efficiency class F Model Identifier 4053560267L