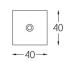

## Finishes

O .01 White / RAL 9010

● .02 Black / RAL 9005

The cutout dimensions are for plasterboard ceilings. For other type of material please contact: support@om-light.com

Data according to regulations
2019/2020/EU supplemented by 2021/341 |2019/2015/EU
supplemented by 2021/340/EU Energy Consumption Labelling
Ordinance. This product contains a light source of efficiency class F
Model Identifier 4053560267H