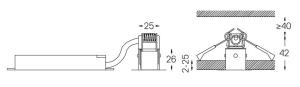

## Finishes

O .01 White / RAL 9010

● .02 Black / RAL 9005

The cutout dimensions are for plasterboard ceilings. For other type of material please contact: support@om-light.com

Data according to regulations
2019/2020/EU supplemented by 2021/341 |2019/2015/EU
supplemented by 2021/340/EU Energy Consumption Labelling
Ordinance. This product contains a light source of efficiency class F
Model Identifier 4053560267H