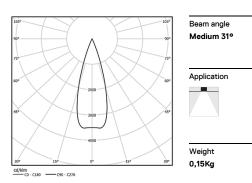

## inVision

2,2W / 145lm / 2700K / On/Off / Medium 31° / 40mm

63319

Design: O/M + Bartenbach GmbH Luminaire with housing of aluminium profile with electrostatic 100% polyester paint with texturedfinish.

Focal-lens with complex surface and individual complex surface rips to provide a focal point through an aperture for glare free area illumination.

Special springs available on request.

LED CRI>90 / >50.000h, L80/B10 / 2-step MacAdam Power supply included. IP20 | 230Vac | 50/60Hz

| 2700K      | Light Source | Luminaire |
|------------|--------------|-----------|
| Power      | 2,2W         | 2,8W      |
| Flux       | 200lm        | 145lm     |
| Efficiency | 91lm/W       | 51lm/W    |
| LOR        | -            | 73%       |
| UGR        | -            | <10       |
|            |              |           |