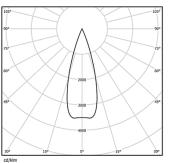

LED CRI>90 / >50.000h, L80/B10 / 2-step MacAdam Power supply included. IP20 | 230Vac | 50/60Hz

| 2700K      | Light Source | Luminaire |
|------------|--------------|-----------|
| Power      | 1,1W         | 1,4W      |
| Flux       | 100lm        | 73lm      |
| Efficiency | 91lm/W       | 52lm/W    |
| LOR        | -            | 73%       |
| UGR        | -            | <10       |
|            |              |           |

Beam angle Medium 31° Application Weight 0,15Kg