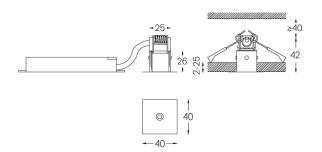

## inVision

1,1W / 73Im / 2700K / On/Off / Medium 31° / 40mm

63318

Design: O/M + Bartenbach GmbH Luminaire with housing of aluminium profile with electrostatic 100% polyester paint with texturedfinish.

Focal-lens with complex surface and individual complex surface rips to provide a focal point through an aperture for glare free area illumination. Special springs available on request.

## Finishes

O .01 White / RAL 9010 ● .02 Black / RAL 9005

The cutout dimensions are for plasterboard ceilings. For other type of material please contact: support@om-light.com

Data according to regulations 2019/2020/EU supplemented by 2021/341 |2019/2015/EU supplemented by 2021/340/EU Energy Consumption Labelling Ordinance. This product contains a light source of efficiency class F Model Identifier 4053560267L