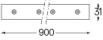

LED CRI>80 / >50.000h, L80/B10 / 2-step MacAdam Power supply included. IP20 | 230Vac | 50/60Hz

۲

**m**m

A7 26x894

Beam angle Flood 52°

Application Weight

0,55Kg

Finishes

O .01 White / RAL 9010 • .02 Black / RAL 9005

For the specific supply of "DALI 2" drivers, please contact: support@om-light.com

The cutout dimensions are for plasterboard ceilings. For other type of material please contact: support@om-light.com