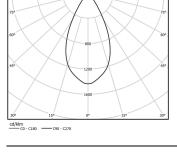

## inVision

39W / 3870Im / 4000K / DALI / Flood 52º / 900mm

63317

Design: O/M + Bartenbach GmbH Luminaire with housing of aluminium profile with electrostatic 100% polyester paint with texturedfinish.

Focal-lens with complex surface and individual complex surface rips to provide a focal point through an aperture for glare free area illumination. Special springs available on request.

LED CRI>80 / >50.000h, L80/B10 / 2-step MacAdam Power supply included. IP20 | 230Vac | 50/60Hz

۲

**m**m

A7 26x894

Beam angle Flood 52°

Application Weight

0,55Kg

Finishes