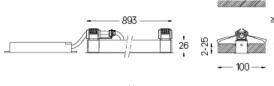

LED CRI>80 / >50.000h, L80/B10 / 2-step MacAdam Power supply included. IP20 | 230Vac | 50/60Hz

۲

**m**m

A7 26x894

Beam angle Flood 52°

Application Weight

0,55Kg

Finishes

O .01 White / RAL 9010 • .02 Black / RAL 9005

For the specific supply of "DALI 2" drivers, please contact: support@om-light.com

The cutout dimensions are for plasterboard ceilings. For other type of material please contact: support@om-light.com