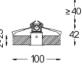

The cutout dimensions are for plasterboard ceilings. For other type of material please contact: support@om-light.com

Data according to regulations

2019/2020/EU supplemented by 2021/341 |2019/2015/EU supplemented by 2021/340/EU Energy Consumption Labelling Ordinance. This product contains light sources of efficiency class D Model Identifier 4053560345L