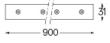

## inVision

21W / 1950lm / 4000K / DALI / Flood 52° / 900mm

63316

Design: O/M + Bartenbach GmbH Luminaire with housing of aluminium profile with electrostatic 100% polyester paint with texturedfinish.

Focal-lens with complex surface and individual complex surface rips to provide a focal point through an aperture for glare free area illumination. Special springs available on request.