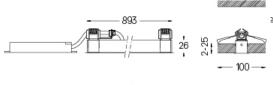

The cutout dimensions are for plasterboard ceilings. For other type of material please contact: support@om-light.com

Data according to regulations

2019/2020/EU supplemented by 2021/341 |2019/2015/EU supplemented by 2021/340/EU Energy Consumption Labelling Ordinance. This product contains light sources of efficiency class D Model Identifier 4053560345L

**m**m

A7 26x894

www.om-light.com / mail@om-light.com Rua Maurício Lourenço Oliveira 186, 4405-034 Vila Nova de Gaia, Porto. Portugal. / Apartado 1538 4401-901 Vila Nova de Gaia, Porto Portugal / tel. +351 223 710 419