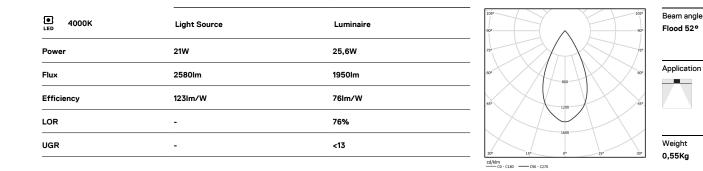

## inVision

21W / 1950lm / 4000K / DALI / Flood 52° / 900mm

63316

Design: O/M + Bartenbach GmbH Luminaire with housing of aluminium profile with electrostatic 100% polyester paint with texturedfinish.

Focal-lens with complex surface and individual complex surface rips to provide a focal point through an aperture for glare free area illumination. Special springs available on request.

LED CRI>80 / >50.000h, L80/B10 / 2-step MacAdam Power supply included. IP20 | 230Vac | 50/60Hz

O .01 White / RAL 9010 • .02 Black / RAL 9005

Finishes

For the specific supply of "DALI 2" drivers, please contact: support@om-light.com

The cutout dimensions are for plasterboard ceilings. For other type of material please contact: support@om-light.com

Data according to regulations

2019/2020/EU supplemented by 2021/341 |2019/2015/EU supplemented by 2021/340/EU Energy Consumption Labelling Ordinance. This product contains light sources of efficiency class D Model Identifier 4053560345L