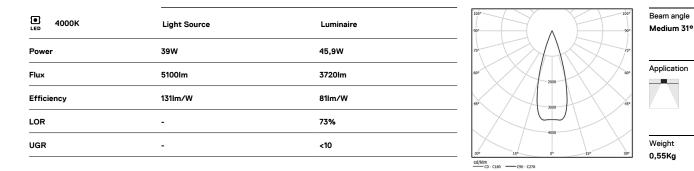

## inVision

39W / 3720Im / 4000K / DALI / Medium 31º / 900mm

63315

Design: O/M + Bartenbach GmbH Luminaire with housing of aluminium profile with electrostatic 100% polyester paint with texturedfinish.

Focal-lens with complex surface and individual complex surface rips to provide a focal point through an aperture for glare free area illumination. Special springs available on request.

LED CRI>80 / >50.000h, L80/B10 / 2-step MacAdam Power supply included. IP20 | 230Vac | 50/60Hz

Finishes

O .01 White / RAL 9010 • .02 Black / RAL 9005

For the specific supply of "DALI 2" drivers, please contact: support@om-light.com