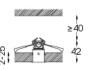

The cutout dimensions are for plasterboard ceilings. For other type of material please contact: support@om-light.com

Data according to regulations

2019/2020/EU supplemented by 2021/341 |2019/2015/EU supplemented by 2021/340/EU Energy Consumption Labelling Ordinance. This product contains light sources of efficiency class D Model Identifier 4053560345H