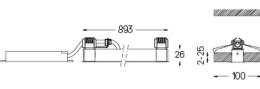

The cutout dimensions are for plasterboard ceilings. For other type of material please contact: support@om-light.com

Data according to regulations

2019/2020/EU supplemented by 2021/341 |2019/2015/EU supplemented by 2021/340/EU Energy Consumption Labelling Ordinance. This product contains light sources of efficiency class D Model Identifier 4053560345H

**m**m

A7 26x894