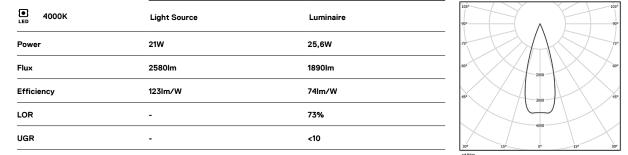

## inVision

21W / 1890lm / 4000K / DALI / Medium 31º / 900mm

63314

Design: O/M + Bartenbach GmbH Luminaire with housing of aluminium profile with electrostatic 100% polyester paint with texturedfinish.

Focal-lens with complex surface and individual complex surface rips to provide a focal point through an aperture for glare free area illumination. Special springs available on request.

The cutout dimensions are for plasterboard ceilings. For other type of material please contact: support@om-light.com

Data according to regulations

2019/2020/EU supplemented by 2021/341 |2019/2015/EU supplemented by 2021/340/EU Energy Consumption Labelling Ordinance. This product contains light sources of efficiency class D Model Identifier 4053560345L