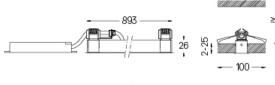

## inVision

21W / 1890lm / 4000K / DALI / Medium 31º / 900mm

63314

Design: O/M + Bartenbach GmbH Luminaire with housing of aluminium profile with electrostatic 100% polyester paint with texturedfinish.

Focal-lens with complex surface and individual complex surface rips to provide a focal point through an aperture for glare free area illumination. Special springs available on request.

The cutout dimensions are for plasterboard ceilings. For other type of material please contact: support@om-light.com

Data according to regulations

2019/2020/EU supplemented by 2021/341 |2019/2015/EU supplemented by 2021/340/EU Energy Consumption Labelling Ordinance. This product contains light sources of efficiency class D Model Identifier 4053560345L