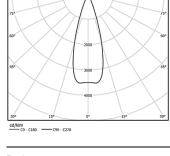

## inVision

21W / 1890lm / 4000K / DALI / Medium 31º / 900mm

63314

Design: O/M + Bartenbach GmbH Luminaire with housing of aluminium profile with electrostatic 100% polyester paint with texturedfinish.

Focal-lens with complex surface and individual complex surface rips to provide a focal point through an aperture for glare free area illumination. Special springs available on request.

LED CRI>80 / >50.000h, L80/B10 / 2-step MacAdam Power supply included. IP20 | 230Vac | 50/60Hz

۲

**m**m

A7 26x894

Beam angle Medium 31°

Finishes

O .01 White / RAL 9010 • .02 Black / RAL 9005

For the specific supply of "DALI 2" drivers, please contact: support@om-light.com