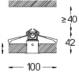

## inVision

21W / 1890lm / 4000K / DALI / Medium 31º / 900mm

63314

Design: O/M + Bartenbach GmbH Luminaire with housing of aluminium profile with electrostatic 100% polyester paint with texturedfinish.

Focal-lens with complex surface and individual complex surface rips to provide a focal point through an aperture for glare free area illumination. Special springs available on request.

The cutout dimensions are for plasterboard ceilings. For other type of material please contact: support@om-light.com

Data according to regulations

2019/2020/EU supplemented by 2021/341 |2019/2015/EU supplemented by 2021/340/EU Energy Consumption Labelling Ordinance. This product contains light sources of efficiency class D Model Identifier 4053560345L