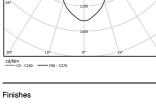

## inVision

39W / 3870Im / 4000K / On/Off / Flood 52° / 900mm

63313

Beam angle

Flood 52°

Application

Weight

0,55Kg