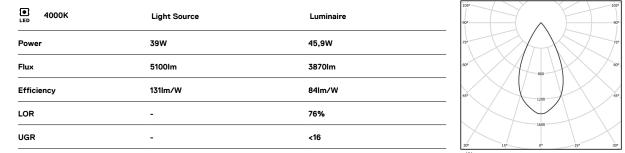

## inVision

39W / 3870Im / 4000K / On/Off / Flood 52° / 900mm

63313

Beam angle

Flood 52°

Application

Weight

0,55Kg

LED CRI>80 / >50.000h, L80/B10 / 2-step MacAdam Power supply included. IP20 | 230Vac | 50/60Hz

۲

**m**m

A7 26x894

O .01 White / RAL 9010 • .02 Black / RAL 9005

The cutout dimensions are for plasterboard ceilings. For other type of material please contact: support@om-light.com