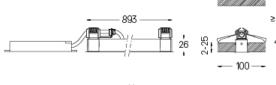

LED CRI>80 / >50.000h, L80/B10 / 2-step MacAdam Power supply included. IP20 | 230Vac | 50/60Hz

۲

**m**m

A7 26x894

O .01 White / RAL 9010 • .02 Black / RAL 9005

The cutout dimensions are for plasterboard ceilings. For other type of material please contact: support@om-light.com