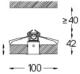

## inVision

39W / 3870Im / 4000K / On/Off / Flood 52° / 900mm

63313

Beam angle

Flood 52°

Application

Weight

0,55Kg

LED CRI>80 / >50.000h, L80/B10 / 2-step MacAdam Power supply included. IP20 | 230Vac | 50/60Hz

۲

**m**m

A7 26x894

O .01 White / RAL 9010 • .02 Black / RAL 9005

The cutout dimensions are for plasterboard ceilings. For other type of material please contact: support@om-light.com