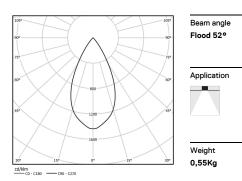

## inVision

21W / 1950lm / 4000K / On/Off / Flood 52° / 900mm

63312

Design: O/M + Bartenbach GmbH Luminaire with housing of aluminium profile with electrostatic 100% polyester paint with texturedfinish.

Focal-lens with complex surface and individual complex surface rips to provide a focal point through an aperture for glare free area illumination.

Special springs available on request.

LED CRI>80 / >50.000h, L80/B10 / 2-step MacAdam Power supply included. IP20 | 230Vac | 50/60Hz

•

| 1000K      | Light Source | Luminaire |
|------------|--------------|-----------|
| Power      | 21W          | 25,6W     |
| Flux       | 2580lm       | 1950lm    |
| Efficiency | 123lm/W      | 76lm/W    |
| LOR        | -            | 76%       |
| UGR        | -            | <13       |
|            |              |           |