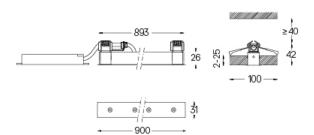

Finishes

.01 White / RAL 9010.02 Black / RAL 9005

The cutout dimensions are for plasterboard ceilings. For other type of material please contact: support@om-light.com

Data according to regulations
2019/2020/EU supplemented by 2021/341 |2019/2015/EU
supplemented by 2021/340/EU Energy Consumption Labelling
Ordinance. This product contains light sources of efficiency class D
Model Identifier 4053560345L