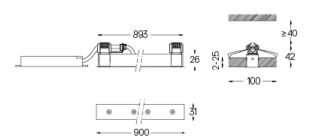

## inVision

39W / 3720lm / 4000K / On/Off / Medium 31° / 900mm

63311

Design: O/M + Bartenbach GmbH Luminaire with housing of aluminium profile with electrostatic 100% polyester paint with texturedfinish.

Finishes

.01 White / RAL 9010.02 Black / RAL 9005

The cutout dimensions are for plasterboard ceilings. For other type of material please contact: support@om-light.com

Data according to regulations
2019/2020/EU supplemented by 2021/341 |2019/2015/EU
supplemented by 2021/340/EU Energy Consumption Labelling
Ordinance. This product contains light sources of efficiency class D
Model Identifier 4053560345H