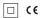

## inVision

39W / 3720lm / 4000K / On/Off / Medium 31° / 900mm

63311

Design: O/M + Bartenbach GmbH Luminaire with housing of aluminium profile with electrostatic 100% polyester paint with texturedfinish.

Focal-lens with complex surface and individual complex surface rips to provide a focal point through an aperture for glare free area illumination.

Special springs available on request.

LED CRI>80 / >50.000h, L80/B10 / 2-step MacAdam Power supply included. IP20 | 230Vac | 50/60Hz

•

•

| 1000K      | Light Source | Luminaire |
|------------|--------------|-----------|
| Power      | 39W          | 45,9W     |
| Flux       | 5100lm       | 3720lm    |
| Efficiency | 131lm/W      | 81lm/W    |
| LOR        | -            | 73%       |
| UGR        | -            | <10       |
|            |              |           |