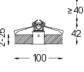

۲

۲

Finishes

O .01 White / RAL 9010 • .02 Black / RAL 9005

The cutout dimensions are for plasterboard ceilings. For other type of material please contact: support@om-light.com

Data according to regulations