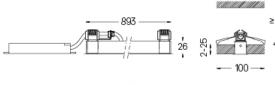

۲

۲

Finishes

O .01 White / RAL 9010 • .02 Black / RAL 9005

The cutout dimensions are for plasterboard ceilings. For other type of material please contact: support@om-light.com

Data according to regulations

0

0

•

0

**m**m

A7 26x894

www.om-light.com / mail@om-light.com Rua Maurício Lourenço Oliveira 186, 4405-034 Vila Nova de Gaia, Porto. Portugal. / Apartado 1538 4401-901 Vila Nova de Gaia, Porto Portugal / tel. +351 223 710 419