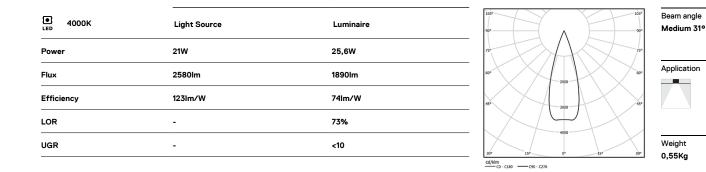

۲

۲

Finishes

O .01 White / RAL 9010 • .02 Black / RAL 9005

The cutout dimensions are for plasterboard ceilings. For other type of material please contact: support@om-light.com

Data according to regulations

0

0

•

0

**m**m

A7 26x894

www.om-light.com / mail@om-light.com Rua Maurício Lourenço Oliveira 186, 4405-034 Vila Nova de Gaia, Porto. Portugal. / Apartado 1538 4401-901 Vila Nova de Gaia, Porto Portugal / tel. +351 223 710 419