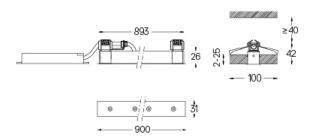

## inVision

39W / 2940lm / 3000K / DALI / Flood 52° / 900mm

63309

Design: O/M + Bartenbach GmbH Luminaire with housing of aluminium profile with electrostatic 100% polyester paint with texturedfinish.

Focal-lens with complex surface and individual complex surface rips to provide a focal point through an aperture for glare free area illumination.