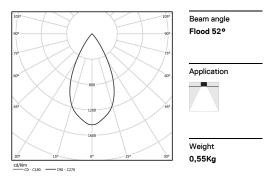

## inVision

39W / 2940lm / 3000K / DALI / Flood 52° / 900mm

63309

Design: O/M + Bartenbach GmbH Luminaire with housing of aluminium profile with electrostatic 100% polyester paint with texturedfinish.

Focal-lens with complex surface and individual complex surface rips to provide a focal point through an aperture for glare free area illumination.

Special springs available on request.

LED CRI>90 / >50.000h, L80/B10 / 2-step MacAdam Power supply included. IP20 | 230Vac | 50/60Hz

•

•

| <b>1</b> 3000K | Light Source | Luminaire |
|----------------|--------------|-----------|
| Power          | 39W          | 45,9W     |
| Flux           | 3870lm       | 2940lm    |
| Efficiency     | 99lm/W       | 64lm/W    |
| LOR            | -            | 76%       |
| UGR            | -            | <16       |
|                |              |           |