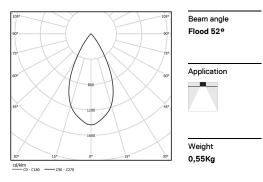

## inVision

21W / 1470lm / 3000K / DALI / Flood 52° / 900mm

63308

Design: O/M + Bartenbach GmbH Luminaire with housing of aluminium profile with electrostatic 100% polyester paint with texturedfinish.

Focal-lens with complex surface and individual complex surface rips to provide a focal point through an aperture for glare free area illumination.

Special springs available on request.

LED CRI>90 / >50.000h, L80/B10 / 2-step MacAdam Power supply included. IP20 | 230Vac | 50/60Hz

•

•

| 1000K      | Light Source | Luminaire |
|------------|--------------|-----------|
| Power      | 21W          | 25,6W     |
| Flux       | 1935lm       | 1470lm    |
| Efficiency | 92lm/W       | 57lm/W    |
| LOR        | -            | 76%       |
| UGR        | -            | <13       |
|            |              |           |