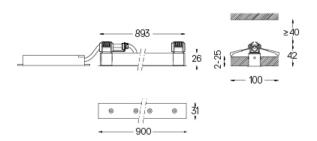

| mm | ∠Z 26x894 |
|----|-----------|

## Finishes

.01 White / RAL 9010.02 Black / RAL 9005

For the specific supply of "DALI 2" drivers, please contact: support@om-light.com

The cutout dimensions are for plasterboard ceilings. For other type of material please contact: support@om-light.com