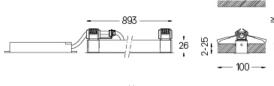

LED CRI>90 / >50.000h, L80/B10 / 2-step MacAdam Power supply included. IP20 | 230Vac | 50/60Hz

۲

**m**m

A7 26x894

Beam angle Medium 31°

Application Weight 0,55Kg

## Finishes

O .01 White / RAL 9010 • .02 Black / RAL 9005

For the specific supply of "DALI 2" drivers, please contact:

support@om-light.com

The cutout dimensions are for plasterboard ceilings. For other type of material please contact: support@om-light.com