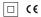

## inVision

39W / 2820lm / 3000K / DALI / Medium 31º / 900mm

63307

Design: O/M + Bartenbach GmbH Luminaire with housing of aluminium profile with electrostatic 100% polyester paint with texturedfinish.

Focal-lens with complex surface and individual complex surface rips to provide a focal point through an aperture for glare free area illumination. Special springs available on request.

LED CRI>90 / >50.000h, L80/B10 / 2-step MacAdam Power supply included. IP20 | 230Vac | 50/60Hz

۲

**m**m

A7 26x894

Beam angle Medium 31°

Application Weight 0,55Kg