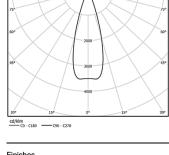

LED CRI>90 / >50.000h, L80/B10 / 2-step MacAdam Power supply included. IP20 | 230Vac | 50/60Hz

۲

**m**m

A7 26x894

Beam angle Medium 31°

Application Weight 0,55Kg