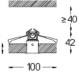

## inVision

39W / 2820lm / 3000K / DALI / Medium 31º / 900mm

63307

Design: O/M + Bartenbach GmbH Luminaire with housing of aluminium profile with electrostatic 100% polyester paint with texturedfinish.

Focal-lens with complex surface and individual complex surface rips to provide a focal point through an aperture for glare free area illumination. Special springs available on request.

LED CRI>90 / >50.000h, L80/B10 / 2-step MacAdam Power supply included. IP20 | 230Vac | 50/60Hz

۲

**m**m

A7 26x894

Beam angle Medium 31°

Application Weight 0,55Kg