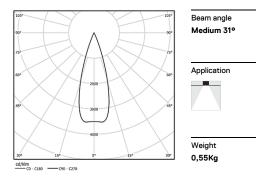

## inVision

21W / 1410Im / 3000K / DALI / Medium 31° / 900mm

63306

Design: O/M + Bartenbach GmbH Luminaire with housing of aluminium profile with electrostatic 100% polyester paint with texturedfinish.

Focal-lens with complex surface and individual complex surface rips to provide a focal point through an aperture for glare free area illumination.

Special springs available on request.

LED CRI>90 / >50.000h, L80/B10 / 2-step MacAdam Power supply included. IP20 | 230Vac | 50/60Hz

•

•

| <b>3000</b> K | Light Source | Luminaire |
|---------------|--------------|-----------|
| Power         | 21W          | 25,6W     |
| Flux          | 1935lm       | 1410lm    |
| Efficiency    | 92lm/W       | 55lm/W    |
| LOR           | -            | 73%       |
| UGR           | -            | <10       |
|               |              |           |