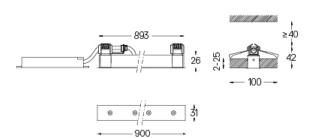

Finishes

.01 White / RAL 9010.02 Black / RAL 9005

For the specific supply of "DALI 2" drivers, please contact: support@om-light.com

The cutout dimensions are for plasterboard ceilings. For other type of material please contact: support@om-light.com